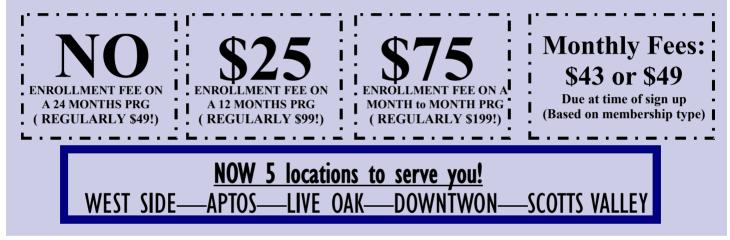

WEST SIDE: 466-3764

LIVE OAK 464-3764

<u>DOWNTOWN</u> 423-3764 <u>APTOS</u> 475-5979 SCOTTS VALLEY

430-9700

|                                                                                                                                                                                                                   | 7                                                                                                                                                                                                                                                                                                                            |
|-------------------------------------------------------------------------------------------------------------------------------------------------------------------------------------------------------------------|------------------------------------------------------------------------------------------------------------------------------------------------------------------------------------------------------------------------------------------------------------------------------------------------------------------------------|
| Kasey's Fitness Academy<br>423 Broadway St., Studio B, King City<br>https://www.facebook.com/KCFitness                                                                                                            | Single Rate: <b>\$0</b> registration fee<br>- <b>\$50</b> /month w/autopay<br>- Plus free \$25 class card                                                                                                                                                                                                                    |
| Montage Wellness Center<br>2920 2 <sup>nd</sup> Ave., Marina<br>1910 North Davis Rd., Salinas<br><u>https://www.montagewellnesscenter.com</u>                                                                     | Marina Location - \$50 Enrollment for MCSIG members - <b>\$78.50</b> /month for Primary \$57.50/month for Associate Salinas Location: - \$50 Enrollment for MCSIG members - <b>\$66</b> /month for Primary \$55/month for Associate                                                                                          |
| Monterey Sports Center<br>301 Franklin St., Monterey<br>https://monterey.org/city_facilities/monterey_sports_center                                                                                               | 1-year agreement<br>Single Rate: <b>\$530</b>                                                                                                                                                                                                                                                                                |
| Planet Fitness Salinas<br>1210 Northridge Mall, Salinas<br>https://www.planetfitness.com/gyms/salinas-ca                                                                                                          | <ul> <li>1<sup>st</sup> month free for all MCSIG members <ul> <li>\$22.99/month Black Card Membership – 12-month commitment</li> <li>\$15/month Classic Membership - NO Commitment</li> <li>\$10/month Classic Membership – 12-month commitment</li> </ul> </li> <li>\$39 annual fee applies to all 3 memberships</li> </ul> |
| Salinas Family YMCA<br>117 Clay St., Salinas<br>https://www.centralcoastymca.org                                                                                                                                  | <ul> <li>\$100 Joiner fee is waived for MCSIG members.</li> <li>Adult Rate: \$57/month</li> <li>Family Rate (2 Adults &amp; Children under 18): \$101/month</li> </ul>                                                                                                                                                       |
| Seaside Yoga Sanctuary<br>Carmel Plaza (3rd Floor) Ocean & Mission<br>Carmel-by-the-Sea<br><u>https://seasideyogasanctuary.com</u>                                                                                | Enrollment Fee: \$0<br>Drop In: <b>\$15</b> /session<br>4 Class Pass: <b>\$48</b> (Valid for 30 days)                                                                                                                                                                                                                        |
| Toadal Fitness<br>269 Mount Hermon Rd., Scotts Valley<br>113 Lincoln St., Santa Cruz<br>618 Bay Ave. Ste. D, Capitola<br>3004 Mission St., Santa Cruz<br>6200 Soquel Dr., Aptos<br>https://www.toadalfitness.com/ | Enrollment fee: \$0 on 24-month membership (regularly \$49)<br>\$25 on 12-month membership (regularly \$99)<br>\$75 on month to month membership (regularly \$199)<br><b>Monthly Fee: \$43 or \$49</b> based on membership type                                                                                              |